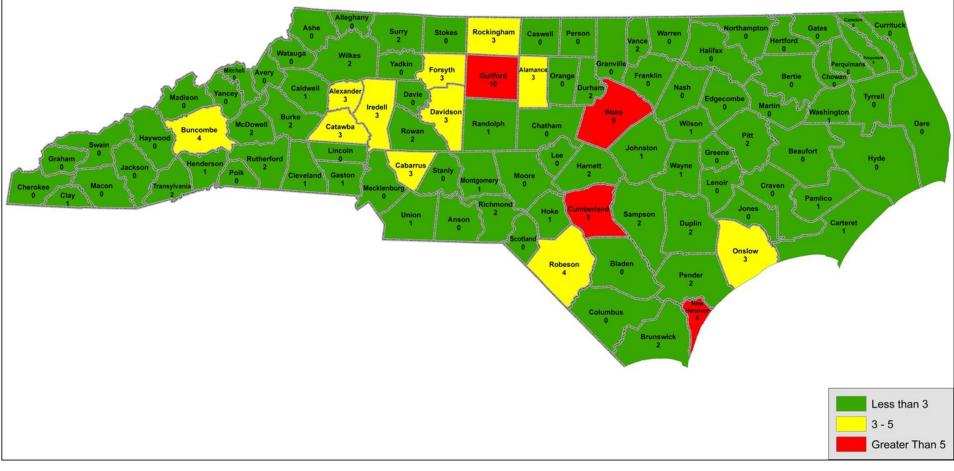

### Locality of Reportable Moped/Motor Scooter Crashes (01/01/2009 – 12/31/2013)

Locality of Fatal Scooter and Moped Crashes (01/01/2009 – 12/31/2013)

### Fatal Moped / Motor Scooter Crashes (01/01/2009 - 12/31/2013)