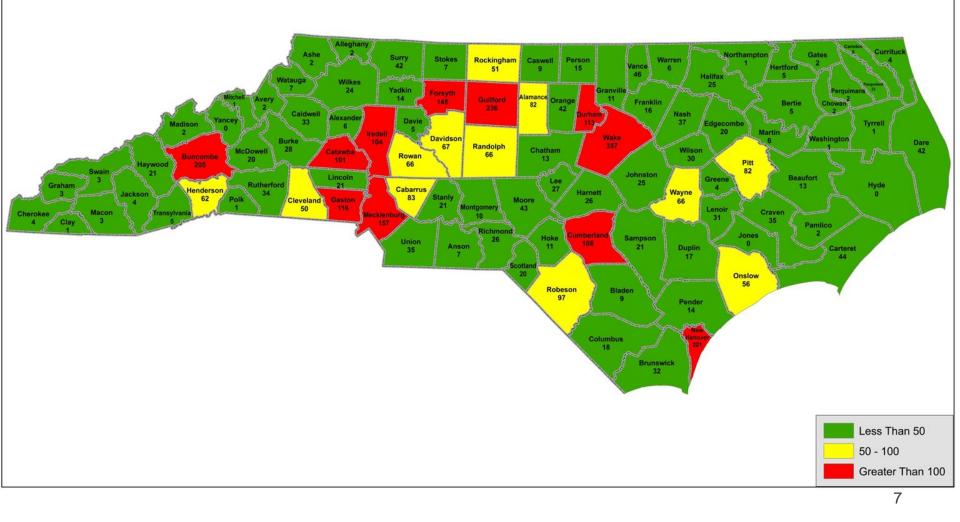

### Locality of Reportable Moped/Motor Scooter Crashes (01/01/2009 – 12/31/2013)

Locality of Fatal Scooter and Moped Crashes (01/01/2009 – 12/31/2013)

### Total Reportable Moped / Motor Scooter Crashes (01/01/2009 - 12/31/2013)

### **Top 10 Counties in Which Reportable**

#### **Scooter and Moped Crashes Occurred**

(Reporting Period of January 1, 2009 to December 31, 2013)

| County      | Fatal<br>Crashes | Injury Crashes | PDO Crashes | Grand Total |
|-------------|------------------|----------------|-------------|-------------|
| WAKE        | 9                | 323            | 25          | 357         |
| GUILFORD    | 10               | 217            | 9           | 236         |
| BUNCOMBE    | 4                | 187            | 14          | 205         |
| NEW HANOVER | 6                | 187            | 8           | 201         |
| MECKLENBURG | 0                | 150            | 7           | 157         |
| FORSYTH     | 3                | 130            | 12          | 145         |
| GASTON      | 1                | 106            | 9           | 116         |
| DURHAM      | 2                | 99             | 12          | 113         |
| CUMBERLAND  | 8                | 91             | 9           | 108         |
| IREDELL     | 3                | 98             | 3           | 104         |

46% of the reportable scooter and moped crashes occurred in the Top 10 Counties