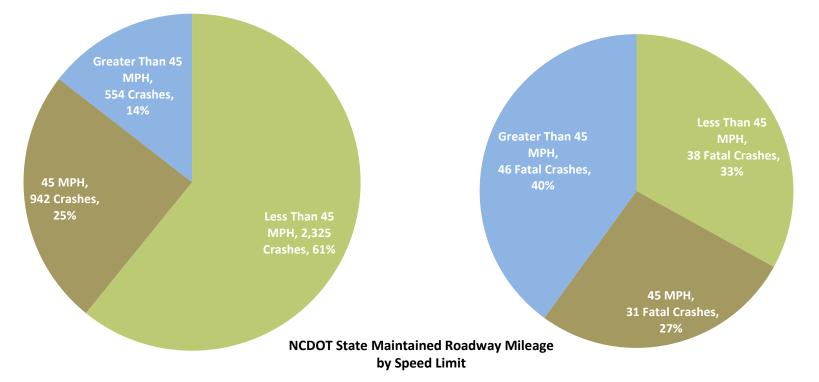

Reportable Moped/Motor Scooter Crashes by Authorized Speed Limit (01/01/2009 – 12/31/2013) Reportable Moped/Motor Scooter Fatal Crashes by Authorized Speed Limit (01/01/2009 – 12/31/2013)

| Speed Limit (MPH)   | Mileage |
|---------------------|---------|
| Less Than 45 MPH    | 12,410  |
| 45 MPH              | 9,424   |
| Greater Than 45 MPH | 57,822  |
| Total NCDOT System  | 79,656  |