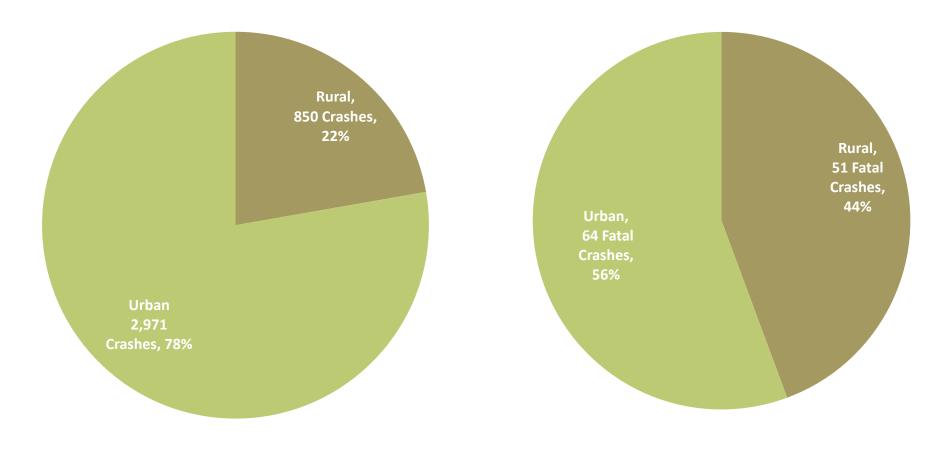

### Locality of Reportable Moped/Motor Scooter Crashes (01/01/2009 – 12/31/2013)

Locality of Fatal Scooter and Moped Crashes (01/01/2009 – 12/31/2013)