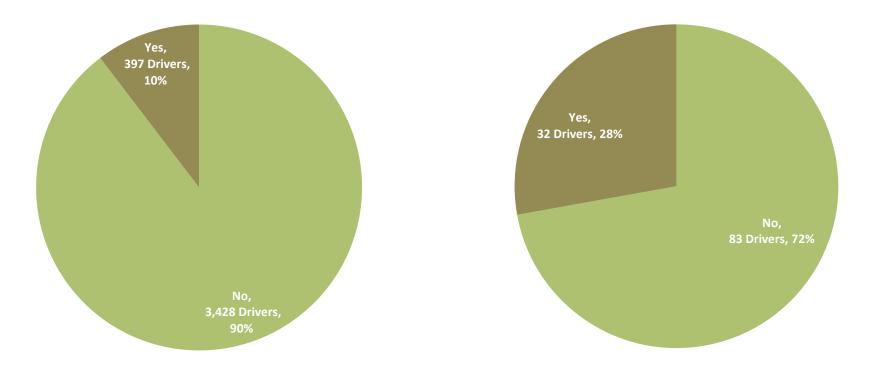

Number of Moped/Motor Scooter Drivers Involved in Reportable Crashes in which Alcohol was Suspected (01/01/2009- 12/31/2013) Number of Moped/Motor Scooter Drivers Involved in Fatal Crashes in which Alcohol was Suspected (01/01/2009 – 12/31/2013)