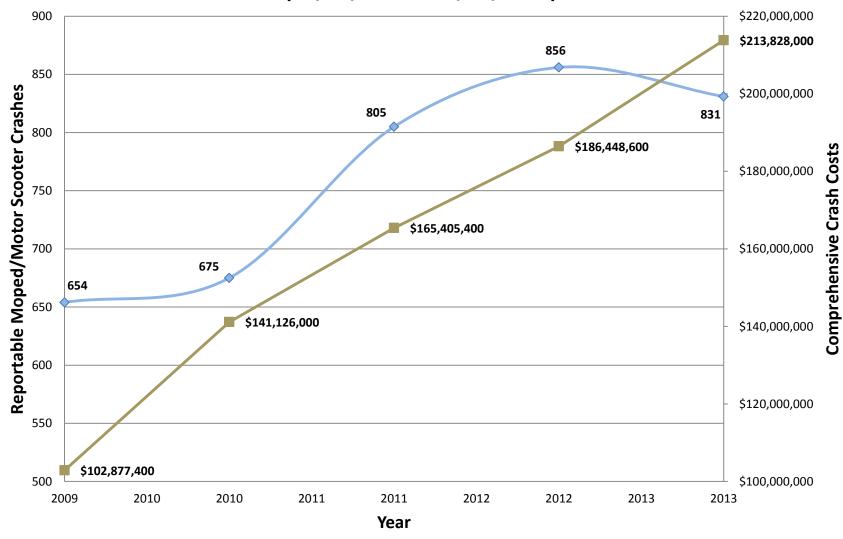

### Reportable Moped/Motor Scooter Crashes and Comprehensive Crash Costs (01/01/2009 – 12/31/2013)

North Carolina

Driving Change