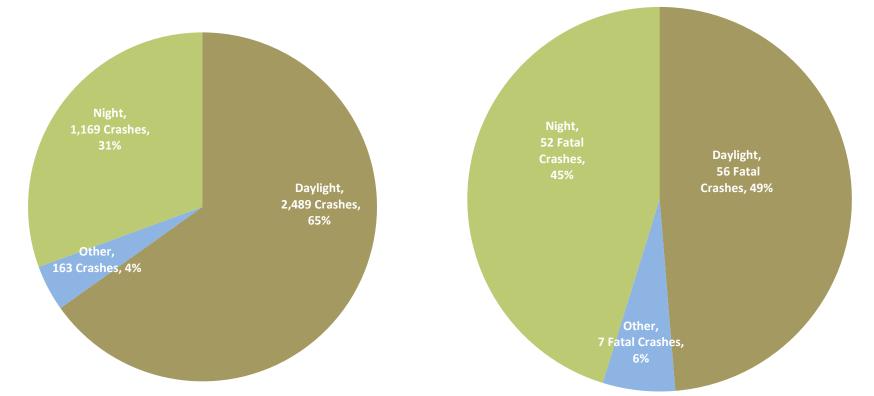

Reportable Moped/Motor Scooter Crashes By Light Conditions (01/01/2009 – 12/31/2013)

### Fatal Moped/Motor Scooter Crashes By Light Conditions (01/01/2009 – 12/31/2013)

- 1,606 (42%) of the Reportable Moped/Motor Scooter Crashes occurred between the hours of 2:00pm and 5:59pm
- 40 (35%) of the Fatal Moped/Motor Scooter Crashes occurred between the same hours